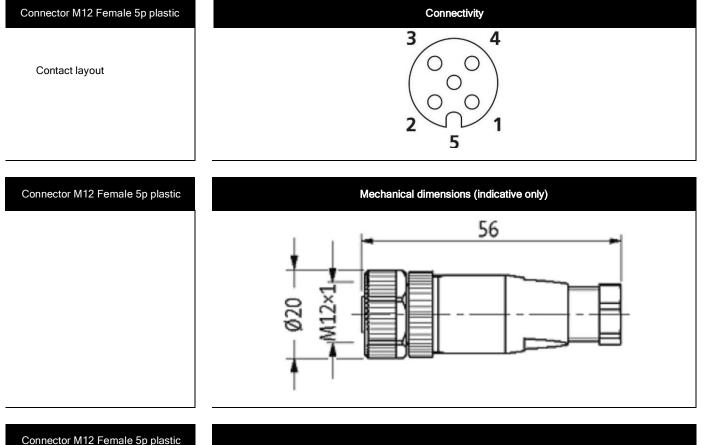

## Connector M12 Female 5p plastic

Connector M12 to screw terminals

5-pole female

straight

Connector M12 Female 5p plastic

Connector Type

Wire connection Material Size

> Number of poles Mounting Sealing range

## General specifications v20150902

| Female                                    |
|-------------------------------------------|
| screw terminal assembling                 |
| Polycarbonate                             |
| M12                                       |
| 5                                         |
| straight                                  |
| 68 mm                                     |
| max. 0,75 mm <sup>2</sup>                 |
| -25° +85°C                                |
| IP65 en IP67 when pugged and screwed down |
| UL recognized                             |
| max. 125V AC/DC                           |
| max. 4A                                   |