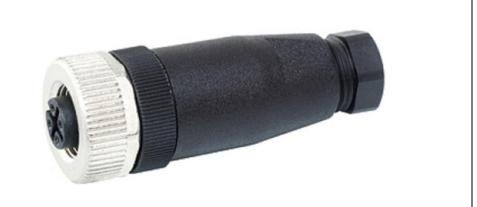

## Connector M12 Female 5p plastic

Connector M12 to screw terminals

5-pole female

straight

Connector M12 Female 5p plastic

Connector Type

Wire connection Material Size

> Number of poles Mounting Sealing range

## General specifications v20150902

| Female                                    |
|-------------------------------------------|
| screw terminal assembling                 |
| Polycarbonate                             |
| M12                                       |
| 5                                         |
| straight                                  |
| 68 mm                                     |
| max. 0,75 mm <sup>2</sup>                 |
| -25° +85°C                                |
| IP65 en IP67 when pugged and screwed down |
| UL recognized                             |
| max. 125V AC/DC                           |
| max. 4A                                   |

## Accessoires

| Connector M12 Female 5p plastic |            |                                    |
|---------------------------------|------------|------------------------------------|
|                                 | Order code | Description                        |
|                                 | 11723      | CONN.M12F 5P screwterminal plastic |