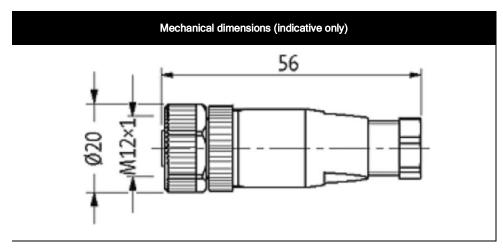

| General specifications v20150611                                         |  |
|--------------------------------------------------------------------------|--|
|                                                                          |  |
| Female                                                                   |  |
| screw terminal assembling                                                |  |
| Polycarbonate                                                            |  |
| M12                                                                      |  |
| 8                                                                        |  |
| straight                                                                 |  |
| 68 mm                                                                    |  |
| max. 0,5 mm²                                                             |  |
| -25° +85°C                                                               |  |
| IP65 en IP67 when pugged and screwed down                                |  |
|                                                                          |  |
| no                                                                       |  |
|                                                                          |  |
| max. 60V AC/DC                                                           |  |
| max. 2A                                                                  |  |
|                                                                          |  |
| material resistance should always be checked in the application involved |  |