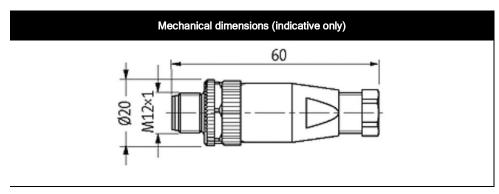

| General specifications v20150611                                         |  |  |
|--------------------------------------------------------------------------|--|--|
|                                                                          |  |  |
| Male                                                                     |  |  |
| screw terminal assembling                                                |  |  |
| Polycarbonate                                                            |  |  |
| M12                                                                      |  |  |
| 8                                                                        |  |  |
| straight                                                                 |  |  |
| 68 mm                                                                    |  |  |
| max. 0,5 mm²                                                             |  |  |
| -25° +85°C                                                               |  |  |
| IP65 en IP67 when pugged and screwed down                                |  |  |
|                                                                          |  |  |
| no                                                                       |  |  |
|                                                                          |  |  |
| max. 60V AC/DC                                                           |  |  |
| max. 2A                                                                  |  |  |
|                                                                          |  |  |
| material resistance should always be checked in the application involved |  |  |