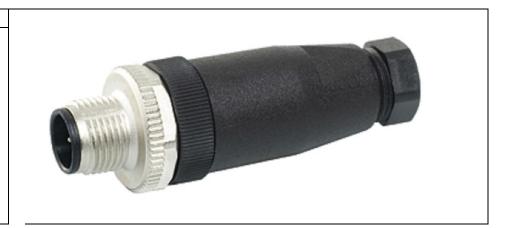

### **Accessoires**

Connector M12 Male 8p plastic

# Connector M12 to screw terminals

8-pole male

straight

### Connector M12 Male 8p plastic Connector Туре Wire connection Material Size Number of poles Mounting Sealing range Connectable conductor Temperature range Ingress protection Certifications **UL** Listed Electrical data Voltage rating Current rating Environmental Resistance

| General specifications v20150611                                         |  |  |
|--------------------------------------------------------------------------|--|--|
|                                                                          |  |  |
| Male                                                                     |  |  |
| screw terminal assembling                                                |  |  |
| Polycarbonate                                                            |  |  |
| M12                                                                      |  |  |
| 8                                                                        |  |  |
| straight                                                                 |  |  |
| 68 mm                                                                    |  |  |
| max. 0,5 mm²                                                             |  |  |
| -25° +85°C                                                               |  |  |
| IP65 en IP67 when pugged and screwed down                                |  |  |
|                                                                          |  |  |
| no                                                                       |  |  |
|                                                                          |  |  |
| max. 60V AC/DC                                                           |  |  |
| max. 2A                                                                  |  |  |
|                                                                          |  |  |
| material resistance should always be checked in the application involved |  |  |