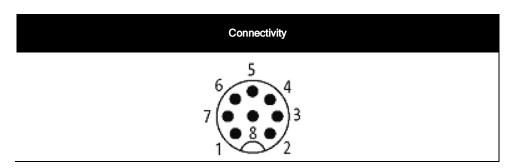

|  |  |
| IP65 en IP67 when pugged and screwed down                                |  |  |
|                                                                          |  |  |
| no                                                                       |  |  |
|                                                                          |  |  |
| max. 60V AC/DC                                                           |  |  |
| max. 2A                                                                  |  |  |
|                                                                          |  |  |
| material resistance should always be checked in the application involved |  |  |

## **Accessoires**



### Connector M12 Male 8p plastic

Contact layout



### Connector M12 Male 8p plastic



#### Connector M12 Male 8p plastic

| Order code | Description                        |
|------------|------------------------------------|
| 11716      | CONN.M12M 8P screwterminal plastic |