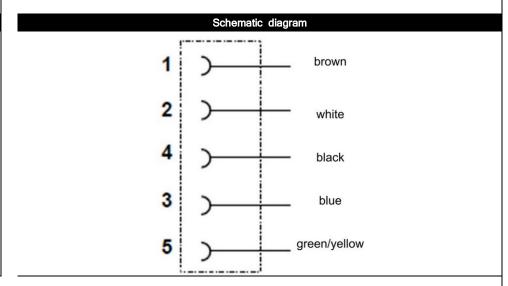

## CAN Cable PUR 1x M12 Female

Connection

Wire / pin coding

# Connectivity M12 connector: 1x female ( 5 pins) Pin 1: Shield Pin 2: Red + Pin 3: Black Gnd Pin 4: White CAN\_H Pin 5: Blue CAN\_L