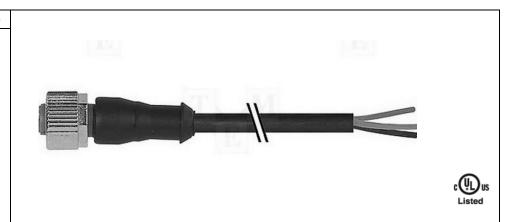

# **Accessoires**

CAN Cable PUR 1x M12 Female 5p

Cable M12 to open ended wires

PUR 2x0.25 + 2x0.34 mm<sup>2</sup>

M12 Female 5-pole straight

various lengths

| Cable                 |  |
|-----------------------|--|
| Capic                 |  |
| Jacket                |  |
| Jacket material       |  |
| Jacket color          |  |
| Outer diameter        |  |
| Wires                 |  |
| Wire isolation        |  |
| Number of wires       |  |
| Wire diameter         |  |
| Wire colors           |  |
| End of wires          |  |
| Shielding             |  |
| Twisted pairs         |  |
| Connector             |  |
| Size                  |  |
| Number of poles       |  |
| Mounting              |  |
| Length                |  |
| Lengths               |  |
| Length tolerance      |  |
| Temperature range     |  |
| Fixed                 |  |
| Flexible              |  |
| Certifications        |  |
| UL Listed             |  |
| Electrical data       |  |
| Voltage rating        |  |
| Impuls voltage rating |  |
| Current rating        |  |
| Environmental         |  |
| Resistance            |  |
| Chemical              |  |
| Oil resistance        |  |
| UV resistance         |  |
|                       |  |

| General specifications v20150521                                         |
|--------------------------------------------------------------------------|
| Li2Y11Y                                                                  |
|                                                                          |
| PUR                                                                      |
| violet                                                                   |
| ø 6,9 mm ±5%                                                             |
|                                                                          |
| PE                                                                       |
| 4                                                                        |
| 2x0.25 mm² (CAN) + 2x0.34 mm² (+, Gnd)                                   |
| (red, black) + (white, blue)                                             |
| stripped                                                                 |
| yes, double                                                              |
| yes, dual                                                                |
| M12                                                                      |
| female, A-coding                                                         |
| 5                                                                        |
| moulded, straight                                                        |
|                                                                          |
| 1,5m / 5m / 10m / 15m / other lengths on request                         |
| 1.5m: +0.1m / other lengths: ±1.5%                                       |
|                                                                          |
| -40° +80°C                                                               |
| -20° +60°C                                                               |
|                                                                          |
| UL, CSA                                                                  |
|                                                                          |
| max. 30V AC/DC                                                           |
| 1,5kV                                                                    |
| max. 4A every contact                                                    |
|                                                                          |
| material resistance should always be checked in the application involved |
| good chemical resistance                                                 |
| yes                                                                      |
| standard                                                                 |
|                                                                          |
|                                                                          |