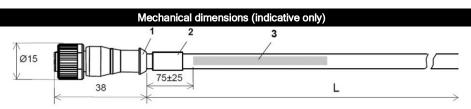

## CAN Cable PUR 1x M12 Female

- 2: cable sleeve
- 3: cable
- L: length (various)